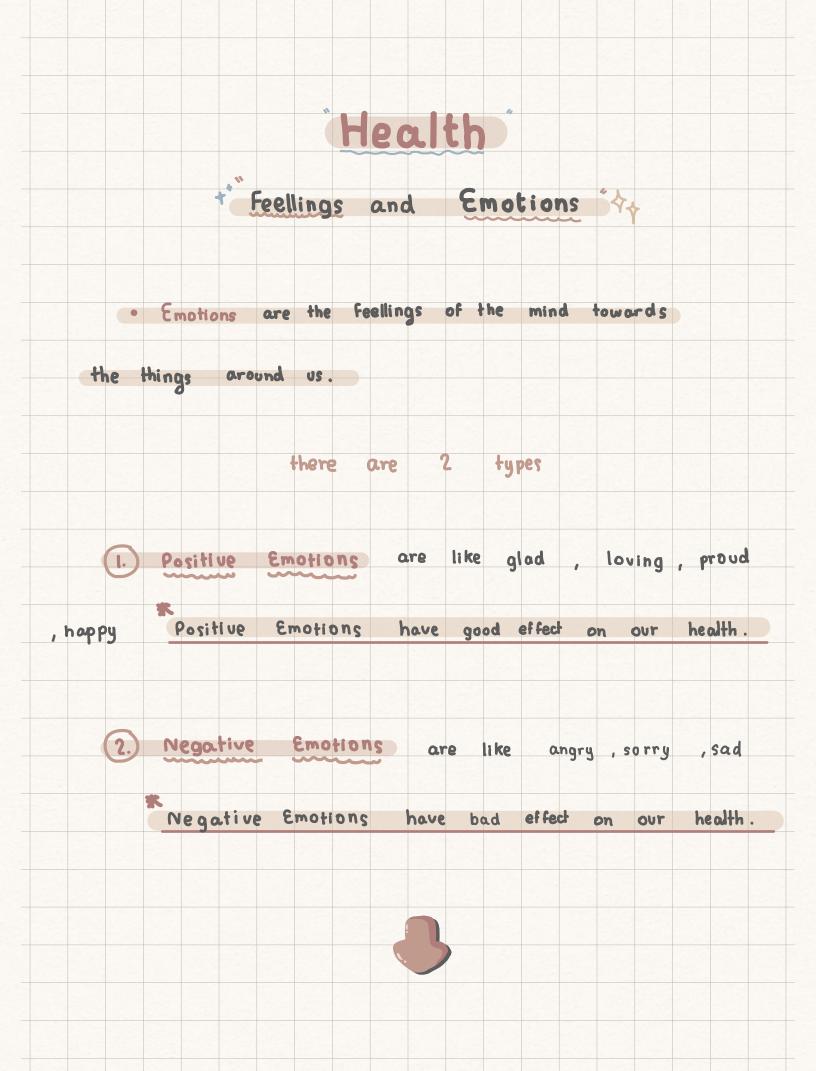

## "Dealing with Emotions"

|   | <b>I.</b>  | In tin  | ne of | f tro   | uble | asl    | k     | parer | nts,   | fre   | inds     | ło         | help  |       |       |
|---|------------|---------|-------|---------|------|--------|-------|-------|--------|-------|----------|------------|-------|-------|-------|
|   | 2.         | Use (   |       | time    |      |        | hinal |       | 05     |       | Lbi o di | c 11       | 00 (  |       |       |
|   | ٤.         | Ose i   | ree   | ume     | CO   | nstruc | TIVE  | y     |        | 20    | TMNY     | s y        | 00 6  | سامم  | •     |
|   | 3.         | Practis | e 1   | me dita | tion | to     | cont  | trol  | emol   | tions | and      | ca         | lm ti | he n  | nind. |
|   |            |         |       |         |